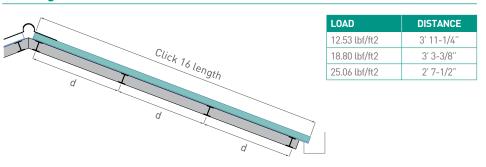

screw in place, snap in next panel and repeat. Its 4 wall construction is thermally efficient yet it offers high light transmission. Acting like a sunblock, it is opaque to UV rays, protecting patio furniture, vehicles, etc. from the harmful effects of the sun.



#### Profile





### **Technical Data**

| COMPONENT          | DATA              |
|--------------------|-------------------|
| Maximum Length     | 39 feet           |
| Width              | 9.84 inch         |
| Pitch              | 0.63 inch         |
| Weight             | 0.50 lb/ft2       |
| Thermal Insulation | 0.37 Btu/ft2 H °F |
| Light Transmission | Clear - 65%       |
|                    | Opal - 41%        |
| Standard Colors    | Clear, Opal       |
| Minimum Slope      | 5%                |

### Loading data



#### Assembly



Fix the panel with a screw on each rafter.



Join the next panel, taking care to match the male / female profiles before applying pressure. Ensure that panel is fixed.



Close the ends of the Click 16 sheet with the adhesive aluminum tape.



Finish with border trim in aluminum or steel (not supplied).



The data shown here is subject to change without notice at the discretion of MACROLUX<sup>®</sup> USA. It is the sole responsibility of the customer to confirm with their own architect, engineer or other professional consultants that the goods offered for sale by MACROLUX<sup>®</sup> USA meet the requirements and specifications of the particular project and use for which they are being purchased.



800.888.5364 | info@macroluxusa.com | www.macroluxusa.com 2725 State