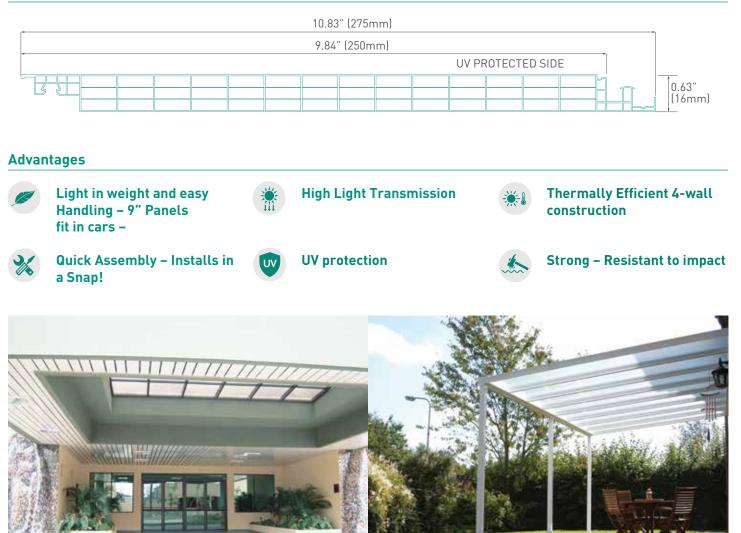

The assembly is so simple that CLICK 16 can easily be installed with standard tools. Cut panels to desired length, tape edges to seal, screw in place, snap in next panel and repeat. Its 4 wall construction is thermally efficient yet it offers high light transmission. Acting like a sunblock, it is opaque to UV rays, protecting patio furniture, vehicles, etc. from the harmful effects of the sun.

### **Technical Data**

| COMPONENT          | DATA              |
|--------------------|-------------------|
| Maximum Length     | 39 feet           |
| Width              | 9.84 inch         |
| Pitch              | 0.63 inch         |
| Weight             | 0.50 lb/ft2       |
| Thermal Insulation | 0.37 Btu/ft2 H °F |
| Light Transmission | Clear - 65%       |
|                    | Opal - 41%        |
| Standard Colors    | Clear, Opal       |
| Minimum Slope      | 5%                |