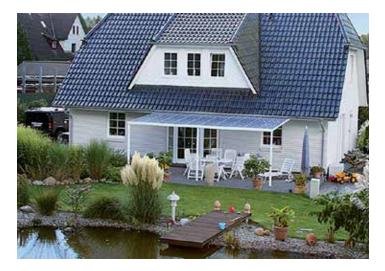

## **CLICK 16 SYSTEM OF POLYCARBONATE PANELS**

Ideal for glazing and roofing in Patios, Greenhouses, Carports, Pool Enclosures, Penthouses, Office Partitions and more! Click 16 is the perfect product for the doit-yourselfer.

The assembly is so simple that CLICK 16 can easily be installed with standard tools. Cut panels to desired length, tape edges to seal, screw in place, snap in next panel and repeat. Its 4 wall construction is thermally efficient yet it offers high light transmission. Acting like a sunblock, it is opaque to UV rays, protecting patio furniture, vehicles, etc. from the harmful effects of the sun.