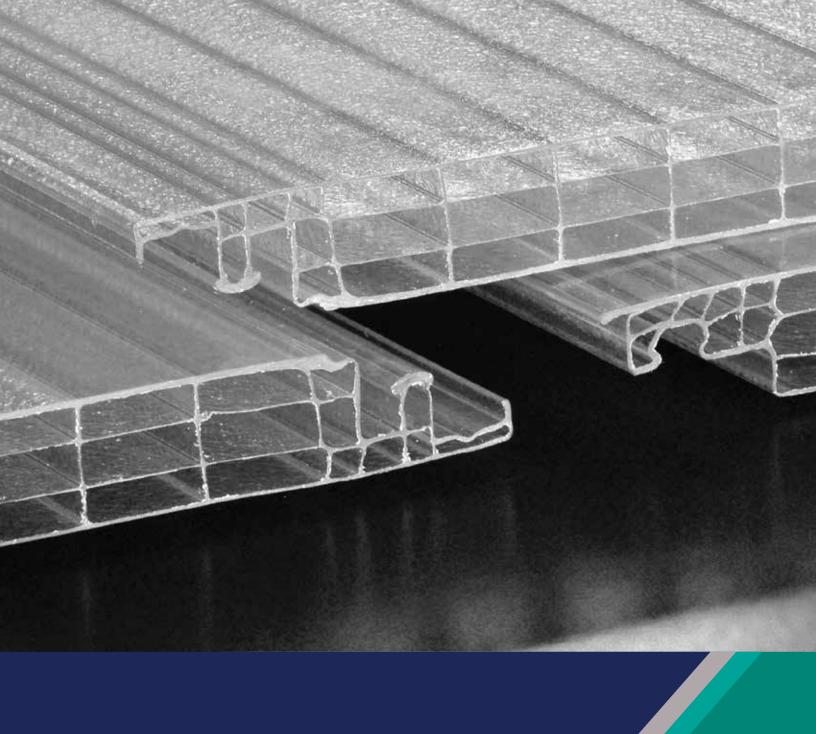

The assembly is so simple that CLICK 16 can easily be installed with standard tools. Cut panels to desired length, tape edges to seal, screw in place, snap in next panel and repeat. Its 4 wall construction is thermally efficient yet it offers high light transmission. Acting like a sunblock, it is opaque to UV rays, protecting patio furniture, vehicles, etc. from the harmful effects of the sun.

#### Profile